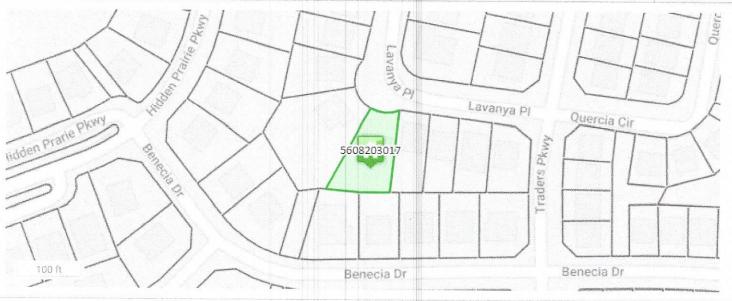

# **EL PASO COUNTY - COLORADO**

5608203017 10944 LAVANYA PL

### **OVERVIEW**

| Owner:             | SINCLAIR SAMUEL T                        |  |
|--------------------|------------------------------------------|--|
| Mailing Address:   | 10944 LAVANYA PL FOUNTAIN CO, 80817-7275 |  |
| Location:          | 10944 LAVANYA PL                         |  |
| Tax Status:        | Taxable                                  |  |
| Zoning:            |                                          |  |
| Plat No:           | 14265                                    |  |
| Legal Description: | LOT 60 VENTANA FILING NO 4               |  |