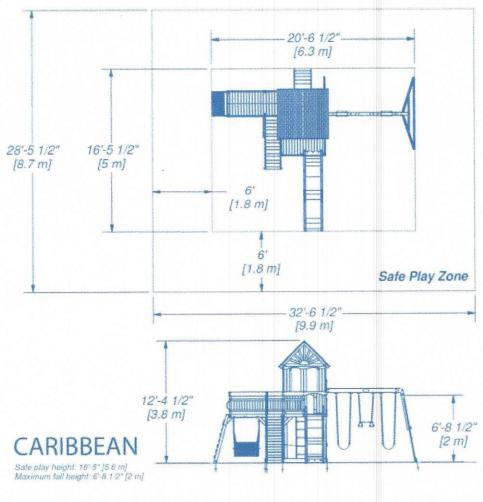

Swing set

614 North Tejon St Colorado Springs, CO 80903 (719) 447-1777

Tap and Hold to Zoom

Cε

Prc

AL A

| $\sim$ |     |  |
|--------|-----|--|
| 5      | ose |  |
|        |     |  |

>

aribbean All Cedar Swing Set

**Backyard Discovery** 

lated Videos & 360° View

oduct Images