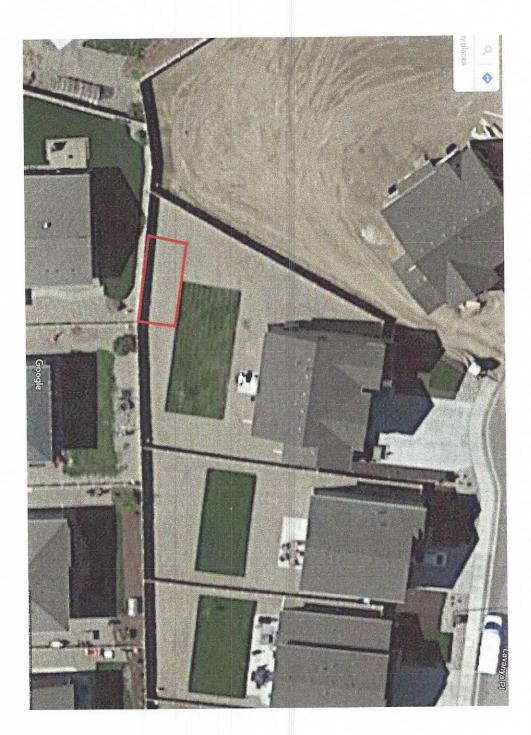

# Ventana Metropolitan Architectural Submission/ Application Form

| Home Owner (applicant): Sam                                      | Sinclair               |                   | Accou    | nt #:             |
|------------------------------------------------------------------|------------------------|-------------------|----------|-------------------|
| Property Address: 10944 Lava                                     | anya Pl                | Fountain          | Co       | Zip: 80817        |
| Tenant/ Renter (if applicable): _                                |                        |                   |          |                   |
| Tenant/ Renter (if applicable):<br>Other Home Owner (if applicab | le): Katherine Sinclai | r.                |          |                   |
| Home Owner Contact Inform                                        |                        |                   |          |                   |
| Day Time Phone:                                                  |                        | Night Time Phone: |          |                   |
| Mailing Address (if different the                                | an property address):  |                   |          |                   |
| State:                                                           | City:                  |                   |          | Zip:              |
| Email address: samuelTSinclai                                    | r@amail.com            |                   |          |                   |
| Tenant Contact Information (                                     | if applicable):        |                   |          |                   |
| Day Time Phone:                                                  |                        | Night Time Phone: |          |                   |
| Email address:                                                   |                        |                   | 이라는 가격다. |                   |
| Contractor Information:                                          |                        |                   |          |                   |
| Contractor Name/ Company:                                        |                        |                   |          |                   |
| Contractor Phone:                                                |                        | Contractor Email: |          |                   |
| Contractor Phone:<br>Project Start Date:032021                   | Project End Date       | : 03-19-2021      |          |                   |
| Modification or Addition Req                                     |                        |                   |          |                   |
| Detached Structure/ Buildin                                      | g Fence                | Γ                 | New      | Construction      |
| Paint                                                            | Play Equipn            | nent              |          | ining Wall        |
| Satellite Dish                                                   | Solar Panels           | 5                 | Exte     | rior Modification |
| Landscaping                                                      | Ornamentat             | ion               | Patic    | / Arbor/ Deck     |
| Pool/ Spa                                                        | Shed                   |                   | Othe     | r:                |
|                                                                  |                        |                   |          |                   |
| Legal Description of Modifica                                    | tion:                  |                   |          |                   |

# **EL PASO COUNTY - COLORADO**

5608203017 10944 LAVANYA PL

### **OVERVIEW**

| Owner:             | SINCLAIR SAMUEL T                        |  |
|--------------------|------------------------------------------|--|
| Mailing Address:   | 10944 LAVANYA PL FOUNTAIN CO, 80817-7275 |  |
| Location:          | 10944 LAVANYA PL                         |  |
| Tax Status:        | Taxable                                  |  |
| Zoning:            |                                          |  |
| Plat No:           | 14265                                    |  |
| Legal Description: | LOT 60 VENTANA FILING NO 4               |  |