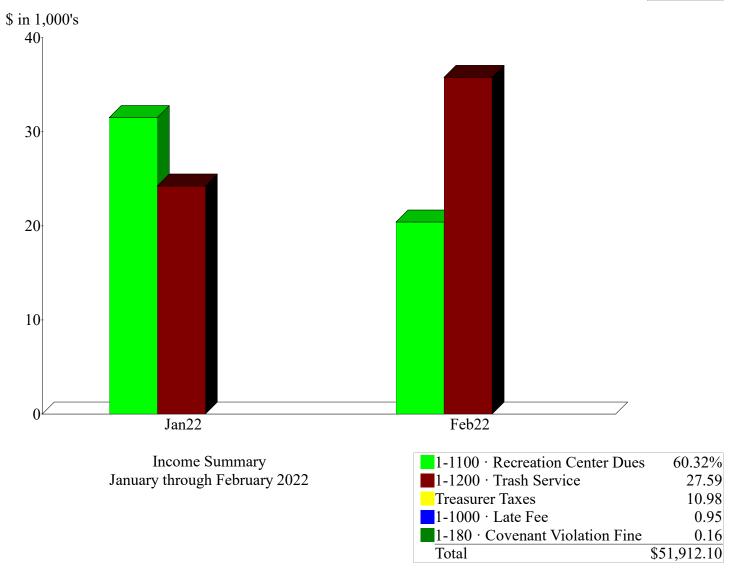

• General Fund – \$ 39,923.92

• Bond Fund – \$ -

• TOTAL – \$ 39,923.92

- c. Acceptance of Unaudited Financial Statements as of February 28, 2022 and the schedule of cash position updated as of February 28, 2022 (enclosed)
- 5. Market Update/Construction/Operations
- 6. Legal Matters
  - a. Election Update
  - b. Service Plan Amendment Update
- 7. Financial Matters
  - a. Bond Update

# Ventana Metropolitan District Balance Sheet

As of February 28, 2022

| ASSETS   Current Assets   Checking/Savings   T110 - Kirkpatrick Bank   768,208.02     Total Checking/Savings   768,208.02     Accounts Receivable   491,935.84     Total Accounts Receivable   491,935.84     Other Current Assets   32,741.59     Total Other Current Assets   34,371.59     Total Other Current Assets   1,294,515.45     Fixed Assets   710,000   700,000     Fixed Asse |                                                                 | Feb 28, 22   |
|------------------------------------------------------------------------------------------------------------------------------------------------------------------------------------------------------------------------------------------------------------------------------------------------------------------------------------------------------------------------------------------------------------------------------------------------------------------------------------------------------------------------------------------------------------------------------------------------------------------------------------------------------------------------------------------------------------------------------------------------------------------------------------------------------------------------------------------------------------------------------------------------------------------------------------------------------------------------------------------------------------------------------------------------------------------------------------------------------------------------------------------------------------------------------------------------------------------------------------------------------------------------------------------------------------------------------------------------------------------------------------------------------------------------------------------------------------------------------------------------------------------------------------------------------------------------------------------------------------------------------------------------------------------------------------------------------------------------------------------------------------------------------------------------------------------------------------------------------------------------------------------------------------------------------------------------------------------------------------------------------------------------------------------------------------------------------------------------------------------------------|-----------------------------------------------------------------|--------------|
| Checking/Savings         768,208.02           Total Checking/Savings         768,208.02           Accounts Receivable         491,935.84           Total Accounts Receivable         491,935.84           Other Current Assets         32,741.59           1310 - Due from Developer         32,741.59           1390 - Undeposited Funds         1,630.00           Total Current Assets         34,371.59           Total Current Assets         1,294,515.45           Fixed Assets         Property and Equipment           Community Improvements         441,980.56           Total Property and Equipment         441,980.56           Total Property and Equipment         441,980.56           1590 - Construction in Progress         450.00           Engineering         738.692.00           OPRIC         738.692.00           Rivers Ventana LLC         3,972,866.28           Total Fixed Assets         5,153,973.84           TOTAL ASSETS         6,448,489.29           LIABILITIES & EQUITY           LIABILITIES & EQUITY           LIABILITIES & EQUITY         491,935.84           Total Accounts Payable         35,262.28           Total Current Liabilities         704,438.1           2022 - Deferred Property Ta                                                                                                                                                                                                                                                                                                                                                                                                                                                                                                                                                                                                                                                                                                                                                                                                                                                                            |                                                                 |              |
| 1110 - Kirkpairick Bank         768,208,02           Total Checking/Savings         768,208,02           Accounts Receivable         491,935,84           Total Accounts Receivable         491,935,84           Other Current Assets         32,741,59           1390 - Undeposited Funds         1,630,00           Total Other Current Assets         34,371,59           Total Current Assets         1,294,515,45           Fixed Assets         441,980,56           Total Property and Equipment         441,980,56           Total Property and Equipment         441,980,56           1890 - Construction in Progress         2435,00           Engineering         435,00           OPRIC         738,982,00           Rivers Ventana LLC         738,982,00           Total Fixed Assets         5,153,973,84           TOTAL ASSETS         6,448,489,29           LIABILITIES & EQUITY         Liabilities           Accounts Payable         35,262,28           Other Current Liabilities         491,935,84           2020 - Deferred Property Tax Revenue         491,935,84           2021 - Deferred Property Tax Revenue         491,935,84           2022 - Deferred Property Tax Revenue         491,935,84           2020 - Payroll Liabili                                                                                                                                                                                                                                                                                                                                                                                                                                                                                                                                                                                                                                                                                                                                                                                                                                                           |                                                                 |              |
| Accounts Receivable         491,935.84           Total Accounts Receivable         491,935.84           Other Current Assets         32,741.59           1330 - Undeposited Funds         1,630.00           Total Other Current Assets         34,371.59           Total Current Assets         1,294,515.45           Fixed Assets         1,294,515.45           Fixed Assets         441,980.56           Total Property and Equipment         441,980.56           Total Property and Equipment         441,980.56           1590 - Construction in Progress         2,372,866.28           Engineering         435.00           OPRIC         738,692.00           Rivers Ventana LLC         3,972,866.28           Total Fixed Assets         5,153,973.84           TOTAL ASSETS         6,448,489.29           LIABILITIES & EQUITY         1,301.00           Liabilities         35,262.28           Total Accounts Payable         35,262.28           Other Current Liabilities         35,262.28           Other Current Liabilities         1,21,216           Total Other Current Liabilities         1,231,514.00           Long Term Liabilities         1,231,514.00           Long Term Liabilities         7,201,345.28 </th <th></th> <th>768,208.02</th>                                                                                                                                                                                                                                                                                                                                                                                                                                                                                                                                                                                                                                                                                                                                                                                                                                             |                                                                 | 768,208.02   |
| 1-1230 · Property Taxes Receivable                                                                                                                                                                                                                                                                                                                                                                                                                                                                                                                                                                                                                                                                                                                                                                                                                                                                                                                                                                                                                                                                                                                                                                                                                                                                                                                                                                                                                                                                                                                                                                                                                                                                                                                                                                                                                                                                                                                                                                                                                                                                                           | Total Checking/Savings                                          | 768,208.02   |
| Other Current Assets         32,741.59           1390 Undeposited Funds         1,830.00           Total Other Current Assets         34,371.59           Total Current Assets         1,294,515.45           Fixed Assets         Property and Equipment         441,980.56           Total Property and Equipment         441,980.56           1590 · Construction in Progress         1590 · Construction in Progress         738,692.00           Engineering OPRIC 3,972.866.28         4,711,993.28           Total Fixed Assets         5,153,973.84           TOTAL ASSETS         6,448,489.29           LIABILITIES & EQUITY         2           Liabilities         35,262.28           Accounts Payable         35,262.28           Total Accounts Payable         35,262.28           Total Current Liabilities         491,935.84           2020 • Other Current Property Tax Revenue         491,935.84           2030 • Interest Payable         704,143.81           2100 • Payroll Liabilities         1,231,514.09           Long Term Liabilities         7,204,143.81           Total Current Liabilities         7,205,251.81           Accrued Interest OPRIC         766,739.19           Accrued Interest OPRIC         768,692.00           Bonds Payable                                                                                                                                                                                                                                                                                                                                                                                                                                                                                                                                                                                                                                                                                                                                                                                                                                          |                                                                 | 491,935.84   |
| 1310 - Due from Developer         32,741.59           1390 - Undeposited Funds         1,630.00           Total Other Current Assets         34,371.59           Total Current Assets         1,294,515.45           Fixed Assets         441,980.56           Property and Equipment         441,980.56           Total Property and Equipment         441,980.56           1590 · Construction in Progress         435.00           Engineering         435.00           OPRIC         738,692.00           Rivers Ventana LLC         3,972,866.28           Total 1590 · Construction in Progress         4,711,993.28           Total Fixed Assets         5,153,973.84           TOTAL ASSETS         6,448,489.29           LIABILITIES & EQUITY         Liabilities           Current Liabilities         35,262.28           Total Accounts Payable         35,262.28           Total Accounts Payable         35,262.28           Other Current Liabilities         172.16           Total Other Current Liabilities         1,231,514.09           Long Term Liabilities         1,231,514.09           Long Term Liabilities         1,231,514.09           Long Term Liabilities         1,231,514.09           Accrued Interest OPRIC         <                                                                                                                                                                                                                                                                                                                                                                                                                                                                                                                                                                                                                                                                                                                                                                                                                                                                | Total Accounts Receivable                                       | 491,935.84   |
| Total Current Assets                                                                                                                                                                                                                                                                                                                                                                                                                                                                                                                                                                                                                                                                                                                                                                                                                                                                                                                                                                                                                                                                                                                                                                                                                                                                                                                                                                                                                                                                                                                                                                                                                                                                                                                                                                                                                                                                                                                                                                                                                                                                                                         | 1310 · Due from Developer                                       | •            |
| Fixed Assets         Property and Equipment Community Improvements         441,980.56           Total Property and Equipment         441,980.56           1590 · Construction in Progress Engineering OPRIC Rivers Ventana LLC         738,692.00                                                                                                                                                                                                                                                                                                                                                                                                                                                                                                                                                                                                                                                                                                                                                                                                                                                                                                                                                                                                                                                                                                                                                                                                                                                                                                                                                                                                                                                                                                                                                                                                                                                                                                                                                                                                                                                                            | Total Other Current Assets                                      | 34,371.59    |
| Property and Equipment Community Improvements         441,980.56           Total Property and Equipment         441,980.56           1590 · Construction in Progress         435.00           Engineering OPRIC Rivers Ventana LLC 3,972,866.28         738,692.00           Total 1590 · Construction in Progress 4,711,993.28         4,711,993.28           Total Fixed Assets 5,153,973.84         5,153,973.84           TOTAL ASSETS 6,448,489.29         6,448,489.29           LLABILITIES & EQUITY         35,262.28           LABILITIES & EQUITY         35,262.28           Accounts Payable Accounts Payable 35,262.28         35,262.28           Other Current Liabilities 2022 · Deferred Property Tax Revenue 2022 · Deferred Property Tax Revenue 2023 · Interest Payable 704,143.81         704,143.81           2010 · Payroll Liabilities 1,196,251.81         1,216,251.81           Total Other Current Liabilities 1,196,251.81         1,231,514.09           Long Term Liabilities 1,231,514.00         766,739.19           Accrued Interest OPRIC 738,692.00         766,739.19           Advances from OPRIC 738,692.00         766,739.19           Bonds Payable - CH Metrobonds 1,464,400.00         4,464,400.00           Total Long Term Liabilities 7,201,345.28         5,969,831.19           Total Liabilities 7,201,345.28         7,690,60.54           Equity 3000 ·                                                                                                                                                                                                                                                                                                                                                                                                                                                                                                                                                                                                                                                                                                               | Total Current Assets                                            | 1,294,515.45 |
| 1590 · Construction in Progress       435.00         Engineering       738,692.00         Rivers Ventana LLC       3,972,866.28         Total 1590 · Construction in Progress       4,711,993.28         Total Fixed Assets       5,153,973.84         TOTAL ASSETS       6,448,489.29         LIABILITIES & EQUITY       4,711,400         Liabilities       4,711,400         Current Liabilities       35,262.28         Total Accounts Payable       35,262.28         Other Current Liabilities       491,935.84         2030 · Interest Payable       704,143.81         2100 · Payroll Liabilities       1,72.16         Total Other Current Liabilities       1,196,251.81         Total Current Liabilities       1,231,514.09         Long Term Liabilities       7,66,739.19         Accrued Interest OPRIC       766,739.19         Advances from OPRIC       738,692.00         Bonds Payable - CH Metrobonds       4,464,400.00         Total Liabilities       5,969,831.19         Total Liabilities       7,201,345.28         Equity       3000 · Opening Balance Equity       24,298.52         3910 · Retained Earnings       -769,060.54         Net Income       -8,093.97         Total                                                                                                                                                                                                                                                                                                                                                                                                                                                                                                                                                                                                                                                                                                                                                                                                                                                                                                               | Property and Equipment                                          | 441,980.56   |
| Engineering OPRIC Rivers Ventana LLC         738,692.00 738,692.00 3,972,866.28           Total 1590 · Construction in Progress         4,711,993.28           Total Fixed Assets         5,153,973.84           TOTAL ASSETS         6,448,489.29           LIABILITIES & EQUITY         Current Liabilities           Current Liabilities         35,262.28           Accounts Payable         35,262.28           Total Accounts Payable         35,262.28           Other Current Liabilities         2022 · Deferred Property Tax Revenue         491,935.84           2030 · Interest Payable         704,143.81           2100 · Payroll Liabilities         1,221.61           Total Other Current Liabilities         1,231,514.09           Long Term Liabilities         1,231,514.09           Long Term Liabilities         766,739.19           Accrued Interest OPRIC         766,739.19           Advances from OPRIC         738,692.00           Bonds Payable - CH Metrobonds         4,464,400.00           Total Liabilities         5,969,831.19           Total Liabilities         7,201,345.28           Equity         3000 · Opening Balance Equity         24,298.52           3910 · Retained Earnings         -769,060.54           Net Income         -8,093.97                                                                                                                                                                                                                                                                                                                                                                                                                                                                                                                                                                                                                                                                                                                                                                                                                               | Total Property and Equipment                                    | 441,980.56   |
| Total 1590 · Construction in Progress         4,711,993.28           Total Fixed Assets         5,153,973.84           TOTAL ASSETS         6,448,489.29           LIABILITIES & EQUITY         Current Liabilities           Current Liabilities         35,262.28           Total Accounts Payable         35,262.28           Other Current Liabilities         491,935.84           2022 · Deferred Property Tax Revenue         491,935.84           2030 · Interest Payable         704,143.81           2100 · Payroll Liabilities         1,72.16           Total Other Current Liabilities         1,196,251.81           Total Current Liabilities         1,231,514.09           Long Term Liabilities         766,739.19           Accrued Interest OPRIC         766,739.19           Advances from OPRIC         738,692.00           Bonds Payable - CH Metrobonds         4,464,400.00           Total Long Term Liabilities         5,969,831.19           Total Liabilities         7,201,345.28           Equity         3000 · Opening Balance Equity         24,298.52           3910 · Retained Earnings         -769,060.54           Net Income         -8,093.97           Total Equity         -752,855.99                                                                                                                                                                                                                                                                                                                                                                                                                                                                                                                                                                                                                                                                                                                                                                                                                                                                                         | Engineering OPRIC                                               | 738,692.00   |
| Total Fixed Assets         5,153,973.84           TOTAL ASSETS         6,448,489.29           LIABILITIES & EQUITY         Liabilities           Current Liabilities         Accounts Payable           2010 · Accounts Payable         35,262.28           Other Current Liabilities         491,935.84           2030 · Interest Payable         704,143.81           2100 · Payroll Liabilities         172.16           Total Other Current Liabilities         1,196,251.81           Total Current Liabilities         1,231,514.09           Long Term Liabilities         766,739.19           Accrued Interest OPRIC         766,739.19           Advances from OPRIC         738,692.00           Bonds Payable - CH Metrobonds         4,464,400.00           Total Liabilities         5,969,831.19           Total Liabilities         7,201,345.28           Equity         24,298.52           3910 · Retained Earnings         -769,060.54           Net Income         -8,093.97           Total Equity         -752,855.99                                                                                                                                                                                                                                                                                                                                                                                                                                                                                                                                                                                                                                                                                                                                                                                                                                                                                                                                                                                                                                                                                 |                                                                 |              |
| TOTAL ASSETS         6,448,489.29           LIABILITIES & EQUITY         Example 1           Liabilities         Accounts Payable         35,262.28           Current Liabilities         35,262.28           Other Current Liabilities         491,935.84           2030 · Interest Payable         704,143.81           2100 · Payroll Liabilities         1,72.16           Total Other Current Liabilities         1,196,251.81           Total Current Liabilities         1,231,514.09           Long Term Liabilities         766,739.19           Advances from OPRIC         738,692.00           Bonds Payable - CH Metrobonds         4,464,400.00           Total Long Term Liabilities         5,969,831.19           Total Liabilities         7,201,345.28           Equity         24,298.52           3910 · Retained Earnings         -769,060.54           Net Income         -8,093.97           Total Equity         -752,855.99                                                                                                                                                                                                                                                                                                                                                                                                                                                                                                                                                                                                                                                                                                                                                                                                                                                                                                                                                                                                                                                                                                                                                                        | •                                                               |              |
| LIABILITIES & EQUITY         Liabilities       Current Liabilities         Accounts Payable       35,262.28         Total Accounts Payable       35,262.28         Other Current Liabilities       491,935.84         2030 · Interest Payable       704,143.81         2100 · Payroll Liabilities       1,196,251.81         Total Other Current Liabilities       1,231,514.09         Long Term Liabilities       766,739.19         Accrued Interest OPRIC       78,692.00         Bonds Payable - CH Metrobonds       4,464,400.00         Total Long Term Liabilities       5,969,831.19         Total Liabilities       5,969,831.19         Total Liabilities       7,201,345.28         Equity       3000 · Opening Balance Equity       24,298.52         3910 · Retained Earnings       -769,060.54         Net Income       -8,093.97         Total Equity       -752,855.99                                                                                                                                                                                                                                                                                                                                                                                                                                                                                                                                                                                                                                                                                                                                                                                                                                                                                                                                                                                                                                                                                                                                                                                                                                      | Total Fixed Assets                                              | 5,153,973.84 |
| Liabilities         Accounts Payable       35,262.28         Total Accounts Payable       35,262.28         Other Current Liabilities       491,935.84         2022 · Deferred Property Tax Revenue       491,935.84         2030 · Interest Payable       704,143.81         2100 · Payroll Liabilities       172.16         Total Other Current Liabilities       1,196,251.81         Total Current Liabilities       1,231,514.09         Long Term Liabilities       766,739.19         Advances from OPRIC       738,692.00         Bonds Payable - CH Metrobonds       4,464,400.00         Total Long Term Liabilities       5,969,831.19         Total Liabilities       7,201,345.28         Equity       3000 · Opening Balance Equity       24,298.52         3910 · Retained Earnings       -769,060.54         Net Income       -8,093.97         Total Equity       -752,855.99                                                                                                                                                                                                                                                                                                                                                                                                                                                                                                                                                                                                                                                                                                                                                                                                                                                                                                                                                                                                                                                                                                                                                                                                                               | TOTAL ASSETS                                                    | 6,448,489.29 |
| Other Current Liabilities       491,935.84         2030 · Interest Payable       704,143.81         2100 · Payroll Liabilities       172.16         Total Other Current Liabilities       1,196,251.81         Total Current Liabilities       1,231,514.09         Long Term Liabilities       766,739.19         Accrued Interest OPRIC       738,692.00         Bonds Payable - CH Metrobonds       4,464,400.00         Total Long Term Liabilities       5,969,831.19         Total Liabilities       7,201,345.28         Equity       24,298.52         3910 · Retained Earnings       -769,060.54         Net Income       -8,093.97         Total Equity       -752,855.99                                                                                                                                                                                                                                                                                                                                                                                                                                                                                                                                                                                                                                                                                                                                                                                                                                                                                                                                                                                                                                                                                                                                                                                                                                                                                                                                                                                                                                          | Liabilities<br>Current Liabilities<br>Accounts Payable          | 35,262.28    |
| 2022 · Deferred Property Tax Revenue       491,935.84         2030 · Interest Payable       704,143.81         2100 · Payroll Liabilities       172.16         Total Other Current Liabilities       1,196,251.81         Total Current Liabilities       1,231,514.09         Long Term Liabilities       766,739.19         Accrued Interest OPRIC       738,692.00         Bonds Payable - CH Metrobonds       4,464,400.00         Total Long Term Liabilities       5,969,831.19         Total Liabilities       7,201,345.28         Equity       24,298.52         3910 · Opening Balance Equity       24,298.52         3910 · Retained Earnings       -769,060.54         Net Income       -8,093.97         Total Equity       -752,855.99                                                                                                                                                                                                                                                                                                                                                                                                                                                                                                                                                                                                                                                                                                                                                                                                                                                                                                                                                                                                                                                                                                                                                                                                                                                                                                                                                                         | Total Accounts Payable                                          | 35,262.28    |
| Total Current Liabilities       1,231,514.09         Long Term Liabilities       766,739.19         Accrued Interest OPRIC       738,692.00         Bonds Payable - CH Metrobonds       4,464,400.00         Total Long Term Liabilities       5,969,831.19         Total Liabilities       7,201,345.28         Equity       24,298.52         3910 · Opening Balance Equity       24,298.52         3910 · Retained Earnings       -769,060.54         Net Income       -8,093.97         Total Equity       -752,855.99                                                                                                                                                                                                                                                                                                                                                                                                                                                                                                                                                                                                                                                                                                                                                                                                                                                                                                                                                                                                                                                                                                                                                                                                                                                                                                                                                                                                                                                                                                                                                                                                   | 2022 · Deferred Property Tax Revenue<br>2030 · Interest Payable | 704,143.81   |
| Long Term Liabilities       766,739.19         Accrued Interest OPRIC       738,692.00         Bonds Payable - CH Metrobonds       4,464,400.00         Total Long Term Liabilities       5,969,831.19         Total Liabilities       7,201,345.28         Equity       24,298.52         3910 · Retained Earnings       -769,060.54         Net Income       -8,093.97         Total Equity       -752,855.99                                                                                                                                                                                                                                                                                                                                                                                                                                                                                                                                                                                                                                                                                                                                                                                                                                                                                                                                                                                                                                                                                                                                                                                                                                                                                                                                                                                                                                                                                                                                                                                                                                                                                                              | Total Other Current Liabilities                                 | 1,196,251.81 |
| Accrued Interest OPRIC       766,739.19         Advances from OPRIC       738,692.00         Bonds Payable - CH Metrobonds       4,464,400.00         Total Long Term Liabilities       5,969,831.19         Total Liabilities       7,201,345.28         Equity       3000 · Opening Balance Equity       24,298.52         3910 · Retained Earnings       -769,060.54         Net Income       -8,093.97         Total Equity       -752,855.99                                                                                                                                                                                                                                                                                                                                                                                                                                                                                                                                                                                                                                                                                                                                                                                                                                                                                                                                                                                                                                                                                                                                                                                                                                                                                                                                                                                                                                                                                                                                                                                                                                                                            | Total Current Liabilities                                       | 1,231,514.09 |
| Total Liabilities       7,201,345.28         Equity       3000 · Opening Balance Equity       24,298.52         3910 · Retained Earnings       -769,060.54         Net Income       -8,093.97         Total Equity       -752,855.99                                                                                                                                                                                                                                                                                                                                                                                                                                                                                                                                                                                                                                                                                                                                                                                                                                                                                                                                                                                                                                                                                                                                                                                                                                                                                                                                                                                                                                                                                                                                                                                                                                                                                                                                                                                                                                                                                         | Accrued Interest OPRIC Advances from OPRIC                      | 738,692.00   |
| Equity       24,298.52         3910 · Retained Earnings       -769,060.54         Net Income       -8,093.97         Total Equity       -752,855.99                                                                                                                                                                                                                                                                                                                                                                                                                                                                                                                                                                                                                                                                                                                                                                                                                                                                                                                                                                                                                                                                                                                                                                                                                                                                                                                                                                                                                                                                                                                                                                                                                                                                                                                                                                                                                                                                                                                                                                          | Total Long Term Liabilities                                     | 5,969,831.19 |
| 3000 · Opening Balance Equity       24,298.52         3910 · Retained Earnings       -769,060.54         Net Income       -8,093.97         Total Equity       -752,855.99                                                                                                                                                                                                                                                                                                                                                                                                                                                                                                                                                                                                                                                                                                                                                                                                                                                                                                                                                                                                                                                                                                                                                                                                                                                                                                                                                                                                                                                                                                                                                                                                                                                                                                                                                                                                                                                                                                                                                   | Total Liabilities                                               | 7,201,345.28 |
|                                                                                                                                                                                                                                                                                                                                                                                                                                                                                                                                                                                                                                                                                                                                                                                                                                                                                                                                                                                                                                                                                                                                                                                                                                                                                                                                                                                                                                                                                                                                                                                                                                                                                                                                                                                                                                                                                                                                                                                                                                                                                                                              | 3000 · Opening Balance Equity<br>3910 · Retained Earnings       | -769,060.54  |
| TOTAL LIABILITIES & EQUITY 6,448,489.29                                                                                                                                                                                                                                                                                                                                                                                                                                                                                                                                                                                                                                                                                                                                                                                                                                                                                                                                                                                                                                                                                                                                                                                                                                                                                                                                                                                                                                                                                                                                                                                                                                                                                                                                                                                                                                                                                                                                                                                                                                                                                      | Total Equity                                                    | -752,855.99  |
|                                                                                                                                                                                                                                                                                                                                                                                                                                                                                                                                                                                                                                                                                                                                                                                                                                                                                                                                                                                                                                                                                                                                                                                                                                                                                                                                                                                                                                                                                                                                                                                                                                                                                                                                                                                                                                                                                                                                                                                                                                                                                                                              | TOTAL LIABILITIES & EQUITY                                      | 6,448,489.29 |