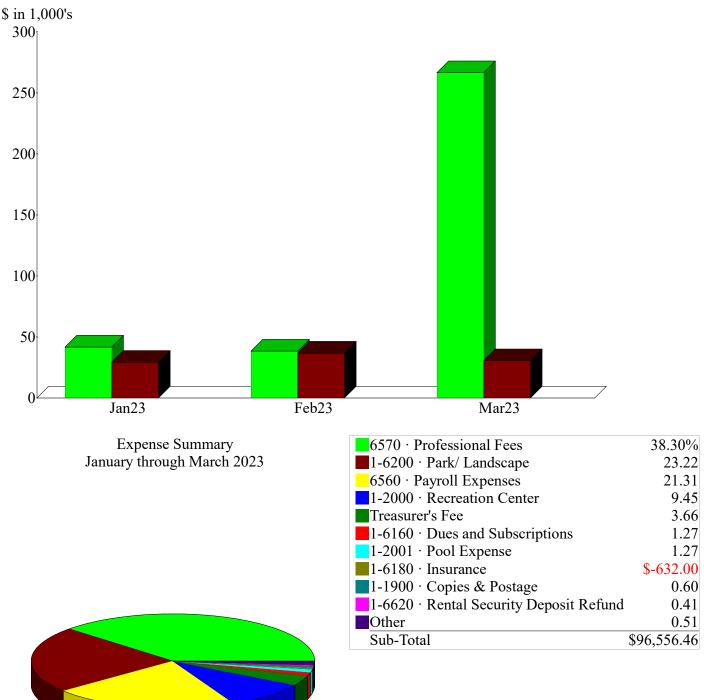

### Ventana Metropolitan District Profit & Loss Budget vs. Actual January through March 2023

|                                       | TOTAL              |                     |                        |                          |             |
|---------------------------------------|--------------------|---------------------|------------------------|--------------------------|-------------|
|                                       | Mar 23             | Jan - Mar 23        | Budget                 | \$ Over Budget           | % of Budget |
| ary Income/Expense                    |                    |                     |                        |                          |             |
| Income                                |                    |                     |                        |                          |             |
| Treasurer Taxes                       |                    |                     |                        |                          |             |
| 1-1400 · Current - O&M                | 46,407.46          | 46,864.26           | 97,829.70              | -50,965.44               | 47.99       |
| 1-1500 · Specific Ownership - O&M     | 803.44             | 1,594.27            | 6,848.08               | -5,253.81                | 23.289      |
| 2-1000 · Current- Debt                | 188,224.01         | 190,076.75          | 396,787.48             | -206,710.73              | 47.9        |
| 2-1200 · Specific Ownership - Debt    | 3,258.68           | 6,466.22            | 27,775.12              | -21,308.90               | 23.28       |
| Total Treasurer Taxes                 | 238,693.59         | 245,001.50          | 529,240.38             | -284,238.88              | 46.29       |
| 1-1000 · Late Fee                     | 162.17             | 591.79              |                        |                          |             |
| 1-1100 · Recreation Center Dues       |                    |                     |                        |                          |             |
| 1-1105 · Ventana Residents            | 19,069.75          | 71,993.72           | 200,000.00             | -128,006.28              | 36.0        |
| Total 1-1100 · Recreation Center Dues | 19,069.75          | 71,993.72           | 200,000.00             | -128,006.28              | 36.0        |
| 1-1200 · Trash Service                | -5,958.92          | 11,977.81           | 90,000.00              | -78,022.19               | 13.31       |
| 1-1300 · Rental Security Deposit      | 0.00               | 0.00                | 2,000.00               | -2,000.00                | 0.0         |
| 1-180 · Covenant Violation Fine       | 30.00              | 140.00              |                        |                          |             |
| 3-1300 · Park Permit Fee              | 14,472.00          | 16,992.04           |                        |                          |             |
| Total Income                          | 266,468.59         | 346,696.86          | 821,240.38             | -474,543.52              | 42.22       |
| Gross Profit                          | 266,468.59         | 346,696.86          | 821,240.38             | -474,543.52              | 42.22       |
| Expense                               |                    |                     |                        |                          |             |
| Treasurer's Fee                       |                    |                     |                        |                          |             |
| 1-1450 · O&M-Treasurer's Coll Fee     | 696.11             | 702.96              | 1,467.45               | -764.49                  | 47.9        |
| 2-1050 · Debt-Treasurer's Coll Fee    | 2,823.36           | 2,851.15            | 5,951.81               | -3,100.66                | 47.9        |
| Total Treasurer's Fee                 | 3,519.47           | 3,554.11            | 7,419.26               | -3,865.15                | 47.9        |
| 1-1700 · Audit                        | 0.00               | 0.00                | 9,250.00               | -9,250.00                | 0.0         |
| 1-1800 · Board Election               | 0.00               | 0.00                | 8,000.00               | -8,000.00                | 0.0         |
| 1-1900 · Copies & Postage             | 146.15             | 578.42              |                        |                          |             |
| 1-2000 · Recreation Center            |                    |                     |                        |                          |             |
| 1-2300 · Utilities                    | 2,135.92           | 4,366.18            | 40,000.00              | -35,633.82               | 10.92       |
| 1-2305 · Security                     | 830.18             | 2,410.20            | 14,000.00              | -11,589.80               | 17.22       |
| 1-2306 · Maintenance/ Repairs         | 249.00             | 980.25              | 10,000.00              | -9,019.75                | 9.8         |
| 1-2310 · Supplies                     | 377.73             | 1,428.88            | 4,000.00               | -2,571.12                | 35.72       |
| Total 1-2000 · Recreation Center      | 3,592.83           | 9,185.51            | 68,000.00              | -58,814.49               | 13.51       |
| 1-2001 · Pool Expense                 | -,                 | -,                  | ,                      | ,                        |             |
| 1-2010 · Season Start Up/ Finish      | 0.00               | 0.00                | 3,000.00               | -3,000.00                | 0.0         |
| 1-2020 · Chemicals                    | 449.30             | 1,099.67            | 10,000.00              | -8,900.33                | 11.0        |
| 1-2040 · Water                        | 0.00               | 130.00              | 250.00                 | -120.00                  | 52.0        |
| 1-2050 · Repair/ Maintenance          | 0.00               | 0.00                | 5,000.00               | -5,000.00                | 0.0         |
| Total 1-2001 · Pool Expense           | 449.30             | 1,229.67            | 18,250.00              | -17,020.33               | 6.74        |
| 1-6160 · Dues and Subscriptions       | 0.00               | 1,237.50            | 1,000.00               | 237.50                   | 123.75      |
| 1-6180 · Insurance                    | 0.00               | -632.00             | 15,000.00              | -15,632.00               | -4.21       |
| 1-6200 · Park/ Landscape              | 0.00               | -032.00             | 10,000.00              | -10,002.00               | -4.21       |
| 1-6200 · Park/ Landscape              | 8 217 50           | 21 836 25           | 85,000.00              | -63 163 75               | 25.69       |
| 1-6205 · Maintenance                  | 8,217.50<br>205.83 | 21,836.25<br>732.05 | 85,000.00<br>70,000.00 | -63,163.75<br>-69,267.95 | 25.69       |
| 1-02 IV · Oundes                      | 205.65             | 132.05              | 10,000.00              | -09,207.95               | 1.05        |

### Ventana Metropolitan District Profit & Loss Budget vs. Actual January through March 2023

|                                         | TOTAL      |              |              |                |             |
|-----------------------------------------|------------|--------------|--------------|----------------|-------------|
|                                         | Mar 23     | Jan - Mar 23 | Budget       | \$ Over Budget | % of Budget |
| 1-6240 · Miscellaneous                  | 0.00       | 0.00         | 10,000.00    | -10,000.00     | 0.0%        |
| 1-6490 · Office Supplies                | 169.08     | 219.53       | 8,000.00     | -7,780.47      | 2.74%       |
| 1-6620 · Rental Security Deposit Refund | 200.00     | 400.00       | 2,000.00     | -1,600.00      | 20.0%       |
| 2-6000 · Capital Improvements           | 0.00       | 279.00       |              |                |             |
| 2-6075 · Bond Expense                   |            |              |              |                |             |
| Cost of Issuance                        | 0.00       | 0.00         | 589,000.00   | -589,000.00    | 0.0%        |
| Paying Agent Fee                        | 0.00       | 0.00         | 4,000.00     | -4,000.00      | 0.0%        |
| Total 2-6075 · Bond Expense             | 0.00       | 0.00         | 593,000.00   | -593,000.00    | 0.0%        |
| 6560 · Payroll Expenses                 | 6,831.87   | 20,708.43    | 75,000.00    | -54,291.57     | 27.61%      |
| 6570 · Professional Fees                |            |              |              |                |             |
| 1-2500 · Trash Service                  | 0.00       | 14,111.17    | 65,000.00    | -50,888.83     | 21.71%      |
| 1-2701 · District Management            | 3,847.76   | 12,247.76    | 54,000.00    | -41,752.24     | 22.68%      |
| 1-2705 · VCC - Covenant Enforcement     | 3,022.24   | 7,362.24     | 36,000.00    | -28,637.76     | 20.45%      |
| 1-6572 · Legal Fees                     | 310.73     | 3,506.82     | 15,000.00    | -11,493.18     | 23.38%      |
| Total 6570 · Professional Fees          | 7,180.73   | 37,227.99    | 170,000.00   | -132,772.01    | 21.9%       |
| Total Expense                           | 30,512.76  | 96,556.46    | 1,139,919.26 | -1,043,362.80  | 8.47%       |
| Net Ordinary Income                     | 235,955.83 | 250,140.40   | -318,678.88  | 568,819.28     | -78.49%     |
| Other Income/Expense                    |            |              |              |                |             |
| Other Income                            |            |              |              |                |             |
| 2-7010 · Interest Income - Debt         | 0.00       | 9.01         |              |                |             |
| Total Other Income                      | 0.00       | 9.01         |              |                |             |
| Net Other Income                        | 0.00       | 9.01         |              |                |             |
| Net Income                              | 235,955.83 | 250,149.41   | -318,678.88  | 568,828.29     | -78.5%      |