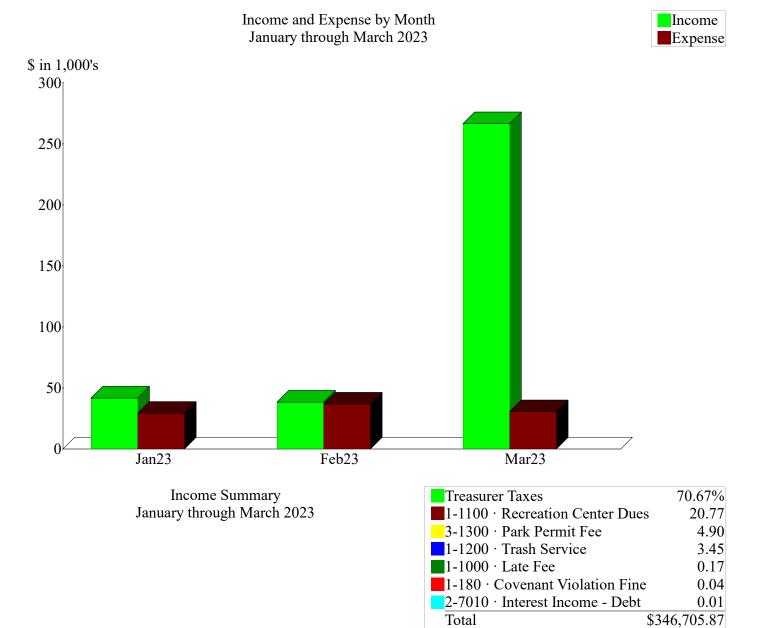

### Ventana Metropolitan District Profit & Loss Budget vs. Actual January through March 2023

|                                       | TOTAL              |                     |                        |                          |             |
|---------------------------------------|--------------------|---------------------|------------------------|--------------------------|-------------|
|                                       | Mar 23             | Jan - Mar 23        | Budget                 | \$ Over Budget           | % of Budget |
| ary Income/Expense                    |                    |                     |                        |                          |             |
| Income                                |                    |                     |                        |                          |             |
| Treasurer Taxes                       |                    |                     |                        |                          |             |
| 1-1400 · Current - O&M                | 46,407.46          | 46,864.26           | 97,829.70              | -50,965.44               | 47.99       |
| 1-1500 · Specific Ownership - O&M     | 803.44             | 1,594.27            | 6,848.08               | -5,253.81                | 23.289      |
| 2-1000 · Current- Debt                | 188,224.01         | 190,076.75          | 396,787.48             | -206,710.73              | 47.9        |
| 2-1200 · Specific Ownership - Debt    | 3,258.68           | 6,466.22            | 27,775.12              | -21,308.90               | 23.28       |
| Total Treasurer Taxes                 | 238,693.59         | 245,001.50          | 529,240.38             | -284,238.88              | 46.29       |
| 1-1000 · Late Fee                     | 162.17             | 591.79              |                        |                          |             |
| 1-1100 · Recreation Center Dues       |                    |                     |                        |                          |             |
| 1-1105 · Ventana Residents            | 19,069.75          | 71,993.72           | 200,000.00             | -128,006.28              | 36.0        |
| Total 1-1100 · Recreation Center Dues | 19,069.75          | 71,993.72           | 200,000.00             | -128,006.28              | 36.0        |
| 1-1200 · Trash Service                | -5,958.92          | 11,977.81           | 90,000.00              | -78,022.19               | 13.31       |
| 1-1300 · Rental Security Deposit      | 0.00               | 0.00                | 2,000.00               | -2,000.00                | 0.0         |
| 1-180 · Covenant Violation Fine       | 30.00              | 140.00              |                        |                          |             |
| 3-1300 · Park Permit Fee              | 14,472.00          | 16,992.04           |                        |                          |             |
| Total Income                          | 266,468.59         | 346,696.86          | 821,240.38             | -474,543.52              | 42.22       |
| Gross Profit                          | 266,468.59         | 346,696.86          | 821,240.38             | -474,543.52              | 42.22       |
| Expense                               |                    |                     |                        |                          |             |
| Treasurer's Fee                       |                    |                     |                        |                          |             |
| 1-1450 · O&M-Treasurer's Coll Fee     | 696.11             | 702.96              | 1,467.45               | -764.49                  | 47.9        |
| 2-1050 · Debt-Treasurer's Coll Fee    | 2,823.36           | 2,851.15            | 5,951.81               | -3,100.66                | 47.9        |
| Total Treasurer's Fee                 | 3,519.47           | 3,554.11            | 7,419.26               | -3,865.15                | 47.9        |
| 1-1700 · Audit                        | 0.00               | 0.00                | 9,250.00               | -9,250.00                | 0.0         |
| 1-1800 · Board Election               | 0.00               | 0.00                | 8,000.00               | -8,000.00                | 0.0         |
| 1-1900 · Copies & Postage             | 146.15             | 578.42              |                        |                          |             |
| 1-2000 · Recreation Center            |                    |                     |                        |                          |             |
| 1-2300 · Utilities                    | 2,135.92           | 4,366.18            | 40,000.00              | -35,633.82               | 10.92       |
| 1-2305 · Security                     | 830.18             | 2,410.20            | 14,000.00              | -11,589.80               | 17.22       |
| 1-2306 · Maintenance/ Repairs         | 249.00             | 980.25              | 10,000.00              | -9,019.75                | 9.8         |
| 1-2310 · Supplies                     | 377.73             | 1,428.88            | 4,000.00               | -2,571.12                | 35.72       |
| Total 1-2000 · Recreation Center      | 3,592.83           | 9,185.51            | 68,000.00              | -58,814.49               | 13.51       |
| 1-2001 · Pool Expense                 | -,                 | -,                  | ,                      | ,                        |             |
| 1-2010 · Season Start Up/ Finish      | 0.00               | 0.00                | 3,000.00               | -3,000.00                | 0.0         |
| 1-2020 · Chemicals                    | 449.30             | 1,099.67            | 10,000.00              | -8,900.33                | 11.0        |
| 1-2040 · Water                        | 0.00               | 130.00              | 250.00                 | -120.00                  | 52.0        |
| 1-2050 · Repair/ Maintenance          | 0.00               | 0.00                | 5,000.00               | -5,000.00                | 0.0         |
| Total 1-2001 · Pool Expense           | 449.30             | 1,229.67            | 18,250.00              | -17,020.33               | 6.74        |
| 1-6160 · Dues and Subscriptions       | 0.00               | 1,237.50            | 1,000.00               | 237.50                   | 123.75      |
| 1-6180 · Insurance                    | 0.00               | -632.00             | 15,000.00              | -15,632.00               | -4.21       |
| 1-6200 · Park/ Landscape              | 0.00               | -032.00             | 10,000.00              | -10,002.00               | -4.21       |
| 1-6200 · Park/ Landscape              | 8 217 50           | 21 836 25           | 85,000.00              | -63 163 75               | 25.69       |
| 1-6205 · Maintenance                  | 8,217.50<br>205.83 | 21,836.25<br>732.05 | 85,000.00<br>70,000.00 | -63,163.75<br>-69,267.95 | 25.69       |
| 1-02 IV · Oundes                      | 205.65             | 132.05              | 10,000.00              | -09,207.95               | 1.05        |

### Ventana Metropolitan District Profit & Loss Budget vs. Actual January through March 2023

|                                         | TOTAL      |              |              |                |             |
|-----------------------------------------|------------|--------------|--------------|----------------|-------------|
|                                         | Mar 23     | Jan - Mar 23 | Budget       | \$ Over Budget | % of Budget |
| 1-6240 · Miscellaneous                  | 0.00       | 0.00         | 10,000.00    | -10,000.00     | 0.0%        |
| 1-6490 · Office Supplies                | 169.08     | 219.53       | 8,000.00     | -7,780.47      | 2.74%       |
| 1-6620 · Rental Security Deposit Refund | 200.00     | 400.00       | 2,000.00     | -1,600.00      | 20.0%       |
| 2-6000 · Capital Improvements           | 0.00       | 279.00       |              |                |             |
| 2-6075 · Bond Expense                   |            |              |              |                |             |
| Cost of Issuance                        | 0.00       | 0.00         | 589,000.00   | -589,000.00    | 0.0%        |
| Paying Agent Fee                        | 0.00       | 0.00         | 4,000.00     | -4,000.00      | 0.0%        |
| Total 2-6075 · Bond Expense             | 0.00       | 0.00         | 593,000.00   | -593,000.00    | 0.0%        |
| 6560 · Payroll Expenses                 | 6,831.87   | 20,708.43    | 75,000.00    | -54,291.57     | 27.61%      |
| 6570 · Professional Fees                |            |              |              |                |             |
| 1-2500 · Trash Service                  | 0.00       | 14,111.17    | 65,000.00    | -50,888.83     | 21.71%      |
| 1-2701 · District Management            | 3,847.76   | 12,247.76    | 54,000.00    | -41,752.24     | 22.68%      |
| 1-2705 · VCC - Covenant Enforcement     | 3,022.24   | 7,362.24     | 36,000.00    | -28,637.76     | 20.45%      |
| 1-6572 · Legal Fees                     | 310.73     | 3,506.82     | 15,000.00    | -11,493.18     | 23.38%      |
| Total 6570 · Professional Fees          | 7,180.73   | 37,227.99    | 170,000.00   | -132,772.01    | 21.9%       |
| Total Expense                           | 30,512.76  | 96,556.46    | 1,139,919.26 | -1,043,362.80  | 8.47%       |
| Net Ordinary Income                     | 235,955.83 | 250,140.40   | -318,678.88  | 568,819.28     | -78.49%     |
| Other Income/Expense                    |            |              |              |                |             |
| Other Income                            |            |              |              |                |             |
| 2-7010 · Interest Income - Debt         | 0.00       | 9.01         |              |                |             |
| Total Other Income                      | 0.00       | 9.01         |              |                |             |
| Net Other Income                        | 0.00       | 9.01         |              |                |             |
| Net Income                              | 235,955.83 | 250,149.41   | -318,678.88  | 568,828.29     | -78.5%      |